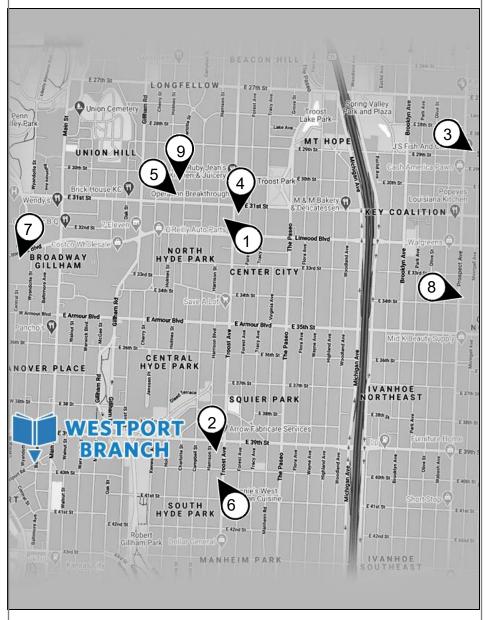

# WHERE TO TURN

Local Help & Resources Within 4 Miles

## Westport Branch

816.701.3488 • 118 Westport Rd, KC, MO 64111

#### **CLOTHING / FOOD / TOILETRIES** ► Bishop Sullivan Center (1 mile) 816.561.8515 • 3936 Troost Ave Mon-Thurs 9:00 am - 12:00 pm ► Catholic Charities Welcome Center (4 miles) 816.221.4377 • 8001 Longview Road; KC. MO 64134. Client Hours & Basic Needs Assistance (food, diapers, hygiene): Mon-Thurs 9:00am-3:30pm, closed 12-1pm for lunch. ► Community Christian Church (1 mile) 816.561.6531 • 4601 Main St Tues-Thurs 9:00 am - 12:00 pm Last 2 weeks of month, requires picture ID. Schedule appointment by phone or online. ► Harvesters Food Locator Visit www.harvesters.org/get-food-assistance to find a Harvesters partner in your area ► Jewish Family Services (3 miles) 913.327.8250 • 425 E 63rd St Call: ask for the Navigator or leave message Email: navigator@jfskc.org Food & toiletries (weekdays by appointment) ► Journey to New Life (1.7 miles) 816.960.4808 • 3120 Troost Ave Tues & Thurs 9:30 am -12:30 pm Assistance with basic needs for reentry from incarceration ► Linwood United Church (2.6 miles) 816.923.3213 • 3151 Olive St Sat 10:00 am - 12:00 pm Clothes, toiletries, and housewares ► Metropolitan Lutheran Ministry (2 miles) 816.931.0027 • 3031 Holmes Mon-Fri 8:30 am -11am Food pantry & diapers ► Neighbor2Neighbor (3 miles) www.n2n4kc.com/services • 2910 Victor St. Wed & Fri 10am-11:30 am Hygiene items Mon-Fri 9am-12pm Drug treatment referrals before or after breakfast & lunch, housing referrals, case management (M&W) ► Palestine Senior Center (2.4 miles) 816.931.9942 • 3325 Prospect Ave Mon-Fri 9:00 am - 3:00 pm Food pantry and toiletries (call for appointment) ► Redemptorist Social Services Center

(1 mile) 816.931.9942 • 207 W Linwood Blvd

Mon-Thurs 10:00 am – 1:00 pm Food pantry

► Trinity United Methodist Church (1.4 miles)

2nd, 4th & 5th Wednesdays 5:30 pm

816.200.1122 ● 620 E Armour Blvd

Following Thurs 5:30 pm - 6:30 pm

Baby Grace free diaper program

Food pantry, toiletries, & laundry voucher

Mondays 12:00 pm - 1:00 pm

2nd Sat 2:00 pm - 4:00 pm &

Mobile food distribution

► St. Paul's Episcopal Church (0.2 miles) 816.931.2850 • 40th & Main (south side of church), Wed 5:30 pm-7:30 pm & 1st, 2nd, 4th & 5th Saturdays 9am-12pm ► The Salvation Army (0.1 mile) 816.753.6040 • 500 W 39th St Tues & Thurs 1:30-2:30pm. Wed 10am-11am **EMPLOYMENT ▶ Bishop Sullivan Center** (1 mile) 816.561.8515 • 3936 Troost Ave Mon-Thurs 9:00 am - 4:30 pm (call for appointment) ► Goodwill of Western Missouri & Eastern Kansas (3.2 miles) 816.842.7425, EXT 2 • 800 E 18th St Tues & Thurs 9:00 am - 2:00 pm walk-in hours Employment assistance, computer training, career exploration, technology and manufacturing certifications ► Journey to New Life (1.7 miles) 816.960.4808 • 3120 Troost Ave Reentry from incarceration (call for appointment) ►KC Public Library - Career Resources + Financial Literacy Specialist Fri 10:30am-1pm at Westport Branch Or call 816.701.3663 for an appointment ► Women's Employment Network (1 mile) 816.822.8083 • 4328 Madison Ave Mon-Fri 9:00 am - 4:00 pm Call for appointment or email from website https://kcwen.org/home **FREE MEALS** ► Linwood United Church (2.6 miles) 816.923.3213 ext.1 • 3151 Olive St Sat 11:00 am - 12:30 pm ► Neighbor2Neighbor (3 miles) 2910 Victor St. Mon-Fri 9am-12pm Breakfast & Lunch ► One City Café (1 mile) • 3936 Troost Ave Mon-Fri 12:00 pm - 1:00 pm Lunch Mon-Fri 4:30 pm - 6:00 pm *Dinner* ► Redemptorist Social Services Center (2 miles) 816.931.9942 • 207 W Linwood Blvd Mon-Fri 10:00 am - 1:00 pm *Lunch* ► Trinity United Methodist Church (1 mile) 816.200.1122 • 620 E Amour Blvd Sat 11:30 am - 12:30 pm ► True Light Family Resource Center (1 mile) 816.381.9310 • 717 E 31st St Sat 8:00 am - 10:00 am Breakfast ► Westport Presbyterian Church • 201 Westport Rd Mon-Fri 11:00 am - 12:00 pm Offers a clothing closet, laundry, showers, coffee, and snacks for women, transgender & gender nonconforming people on Thursdays from 5:30-7:00pm. Breakfast Sun. 8-9:30 am, lunch bags Wed. 11 am - 12 pm