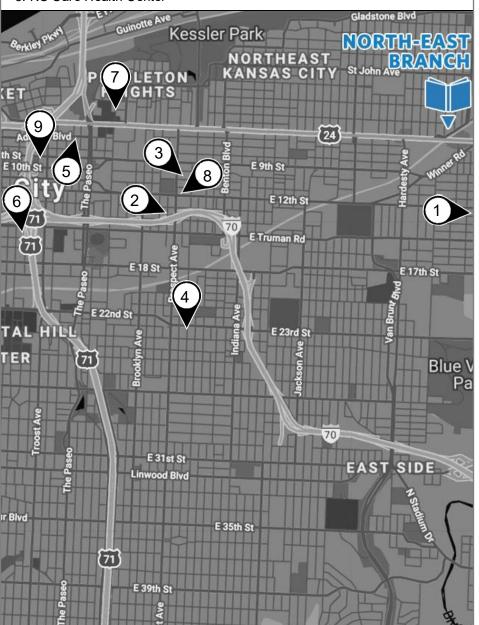

### Highlighted Resources

- 1. Bishop Sullivan Center
- 2. Blue Valley Industries
- 3. AccessKC (formerly KC Medicine Cabinet)
- 4. Sarita Lynne Ministries
- 5. KC Care Health Center

- 6. The Micah Ministry
- 7. Della Lamb Community Services
- 8. Rediscover
- 9. Mattie Rhodes Center Northeast

# WHERE TO TURN

Local Help & Resources Within 4 Miles

North-East Branch

816.701.3485 ● 6000 Wilson Ave, KCMO 64123